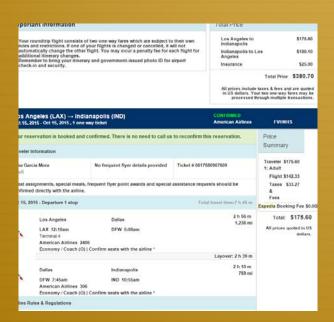

## Flight Quotes

1) \$380.70

2) \$313.20

| <b>,</b> '                                                                                                              |                               |                                         |                        |  |  |  |  |
|-------------------------------------------------------------------------------------------------------------------------|-------------------------------|-----------------------------------------|------------------------|--|--|--|--|
| Los Angeles (LAX) → In<br>(IND)<br>Oct 13, 2015 - Oct 18, 2015 , 1 rd                                                   |                               | TICKETING IN<br>PROGRESS<br>Delta       | GPFOX6                 |  |  |  |  |
| Your ticket is not yet confirme confirming it with the airline aupdate your online itinerary whours.                    | Price<br>Summary              |                                         |                        |  |  |  |  |
| Traveler Information                                                                                                    | Traveler \$313.20<br>1: Adult |                                         |                        |  |  |  |  |
| Seth Rose No frequent flyer details provided                                                                            | Ticketing in progress         | Flight \$265<br>Taxes \$48<br>&<br>Fees |                        |  |  |  |  |
| * Seat assignments, special mea<br>flyer point awards and special as<br>requests should be confirmed di<br>the airline. | ssistance                     | Expedia Booking  Total:                 | \$313.20<br>oted in US |  |  |  |  |
| Oct 13, 2015 - Total to<br>Departure Nonstop                                                                            | ravel time:3 h<br>57 m        |                                         | dollars.               |  |  |  |  |
| Los Angeles LAX IND 5:47ar 10:50pm +1 day Terminal 5 Oct 14, 2015) Delta 924 Economy / Coach (V)   C with the airline * | 1,811 mi<br>n                 |                                         |                        |  |  |  |  |
| Oct 18, 2015 - Return Total to<br>Nonstop                                                                               | ravel time:4 h<br>43 m        |                                         |                        |  |  |  |  |
| Indianapolis Angeles IND LAX 6:52am 8:35am Terminal 5 Delta 877 Economy / Coach (T)   Co                                | 4 h 43 m<br>1,811 mi          |                                         |                        |  |  |  |  |